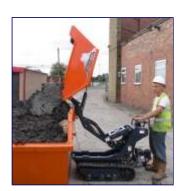

### **Key Features:**

- ✓ Fits through standard doorways.
- ☑ Compact dimensions, only 1540mm long.
- ✓ Very low ground pressure for minimum ground damage.✓ Class leading tipping height of 1370mm on High-Tip version
- easily loads 1300mm high skips.
- ☑ Safe to operate, fully hydraulic operation with self-centering controls.